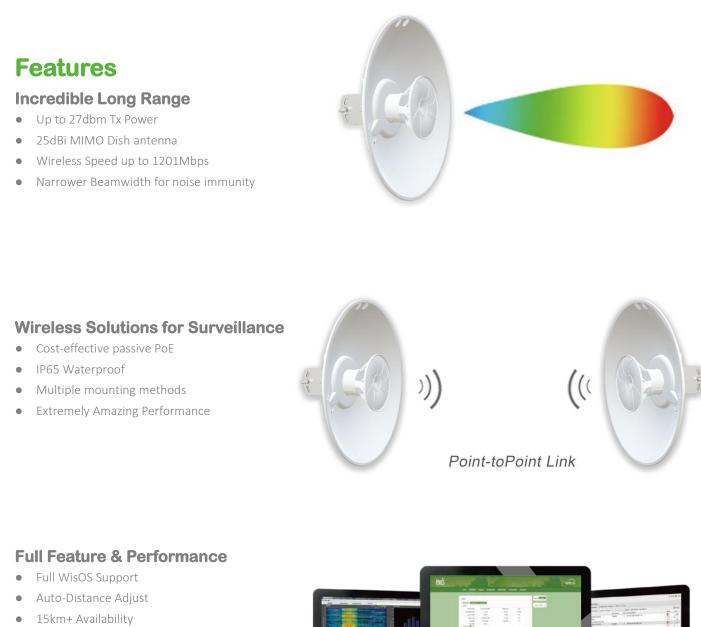

### **Features and Benefifits**

- 25dBi dish antenna to build robust wireless PtP link
- Compliant with 802.11acx Wireless speed up to 1201Mbps
- Wireless Solutions for Surveillance
- -5 kilometers throughput 300Mbps+
- 160/80/40/20MHz selectable for channel bandwidth
- Easy deployment and adjustment with provided mounting kits
- Passive POE(24VDC) for flflexible deployment
- Weather-proof design for outdoor environment
- Up to16kV ESD protection

### Radio

- -- 802.11a/n/ac/ax radio
- -- Wireless Speed up to 1201Mbps
- -- Frequency Range:
- -- 5.150-5.250GHz
- -- 5.250-5.350GHz(Support DFS)
- -- 5.470-5.725GHz(Support DFS)
- -- 5.725-5.825GHz
- -- Tx Power up to 27dbm
- -- Rx Sensitivity
- -- 300M:-71dBm@10% PER
- -- 54M:-75dBm@10% PER
- -- 1M:-95dBm@10% PER

#### Antenna

- -- 25dBi dish antenna
- -- Beamwidth(HPBW) Horizontal:11°, Vertical:11°
- -- Open space 5-15KM