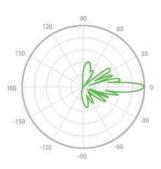

#### Vertical Azimuth

#### Antenna

- -- 25dBi dish antenna
- -- Beamwidth(HPBW) Horizontal:11°, Vertical:11°
- -- Open space 5-15KM