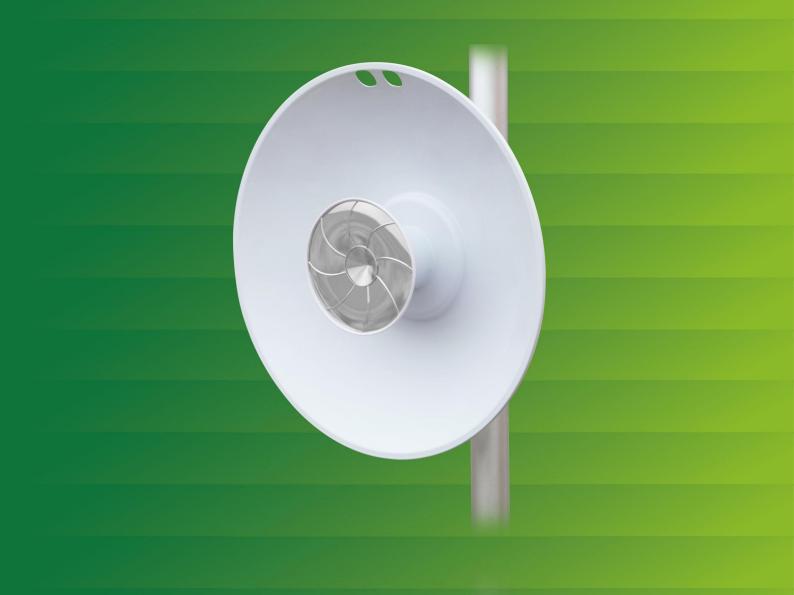

## **Product Overview**

WIS-D525AX is a 1201Mbps 2\*2 MIMO Hi-Power outdoor wireless dish bridge based on 802.11ax technology. It is industry die-cast IP65 design with high performance, cost-effective and dedicated to long distance wireless network solutions. Featuring the revolutionary Mu-Mimo technology, WIS-D525AX is fully compatible with Wisnetworks base station and CPE thus greatly improving the network scalability in throughput and latency. With 25dBi dual-polarized dish antenna, a pair of WIS-D525AX can easily build 20km+ long range wireless connection and keep a high speed rate. WIS-D525AX is best applied to rural wireless Internet, wireless backhaul and other industrial wireless solutions.

#### Antenna

- -- 25dBi dish antenna
- -- Beamwidth(HPBW) Horizontal:11°, Vertical:11°
- -- Open space 5-15KM

#### **Physical Parameters**

- -Dimension: **Φ**400mm
- -Wight: 2.6kg
- -Enclosure: Aluminum (Dish)
- -ESD Protection: 16kV
- -Working Temp: -40 ~ 70°C
- -Storage Temp: -40 ~85°C
- -Working Humidity: 10% $\sim$ 95% non-condensing