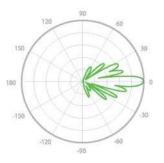

#### Vertical Elevation

#### Antenna

- -- 25dBi dish antenna
- -- Beamwidth(HPBW) Horizontal:11°, Vertical:11°
- -- Open space 5-15KM