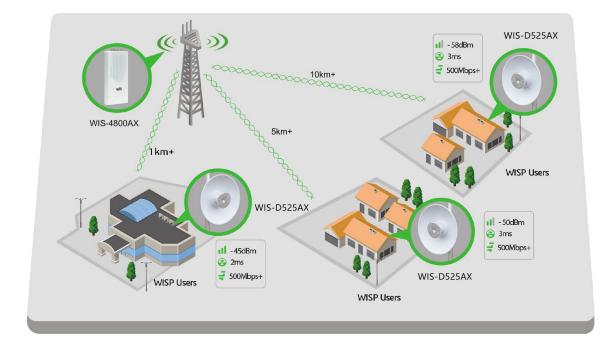

## **Network Diagram**

## **Product Overview**

WIS-D525AX is a 1201Mbps 2\*2 MIMO Hi-Power outdoor wireless dish bridge based on 802.11ax technology. It is industry die-cast IP65 design with high performance, cost-effective and dedicated to long distance wireless network solutions. Featuring the revolutionary Mu-Mimo technology, WIS-D525AX is fully compatible with Wisnetworks base station and CPE thus greatly improving the network scalability in throughput and latency. With 25dBi dual-polarized dish antenna, a pair of WIS-D525AX can easily build 20km+ long range wireless connection and keep a high speed rate. WIS-D525AX is best applied to rural wireless Internet, wireless backhaul and other industrial wireless solutions.