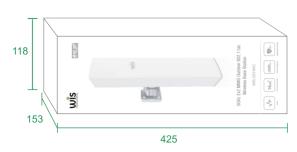

ge and point to multi-point connections. Upgrade to WiFi 6 with speeds up to 1201Mbps brings 50% faster speeds than WiFi 5.

## **Features**

## **Superior WiFi 6 Speeds**

- 1024 QAM 25% more data encoded at one time
- Long OFDM Symbol 11% faster speed



## **High performance**

- 16dBi high antenna gain
- 23dBm high power
- 1201Mbps Wireless speed
- Gigabit LAN port



### Flexibility and Simplicity

- Ball joint for all directional installation
- User-friendly design as no other tools
- required during installation
- Pole mounting and wall mounting



## **Signifificant Expense Reduction**

- Ultra-gain in a smaller size antenna due to
- greatly improved antenna hardware design
- Compactly designed box reduces the
- transportation and logistics expense

## DIMENSIONS: 153\*118\*425MM



# **Features and Benefits**

- Compliant with 802.11ac/n/a, speed up to 867Mbps
- Gigabit LAN port helps get maximum wireless performance
- High output transmission power and receive sensitivity optimized
- 16dBi high gain dual-polarized sector antenna
- All directional and simple installation without other mounting kits or tools
- 24V Passive PoE with remote reset for flexible deployment
- IP65 outdoor weather-proof housing and up to 24kV ESD protection

# **Network Diagram**



# **Specifification**

#### Radio

- 802.11ax/ac/n/a radio (Atheros 1.2GHz)

- Speed up to 1201Mbps

- Frequency Range: 5.1-5.8GHz

- Tx Power 23dBm±2

- Rx Sensitivity 1201Mbps: -67dBm@10% PER

300M: -74dBm@10% PER 54M: -78dBm@10% PER 1M: -98dBm@10% PER

#### **Antenna**

WIS-S516AX : 16dBi 120 degree dual-pola