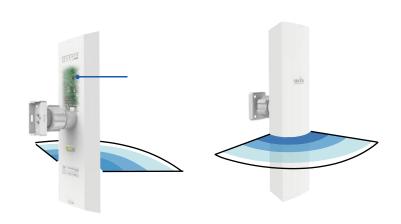

### Flexibility and Simplicity

- Ball joint for all directional installation
- User-friendly design as no other tools
- required during installation
- Pole mounting and wall mounting

## **Signifificant Expense Reduction**

- Ultra-gain in a smaller size antenna due to
- greatly improved antenna hardware design
- Compactly designed box reduces the
- transportation and logistics expense