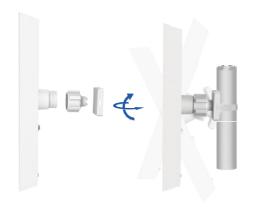

### Flexibility and Simplicity

- Ball joint for all directional installation
- User-friendly design as no other tools
- required during installation
- Pole mounting and wall mounting