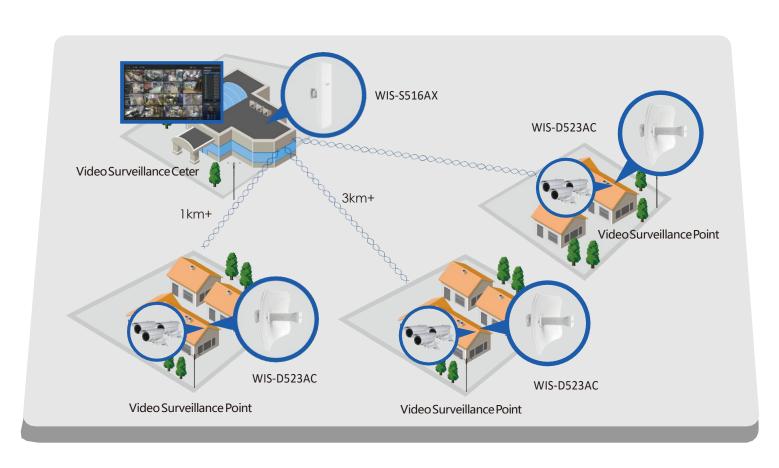

er tools
- required during installation
- Pole mounting and wall mounting



## **Signifificant Expense Reduction**

- Ultra-gain in a smaller size antenna due to
- greatly improved antenna hardware design
- Compactly designed box reduces the
- transportation and logistics expense

## DIMENSIONS: 153\*118\*425MM



# **Features and Benefits**

- Compliant with 802.11ac/n/a, speed up to 867Mbps
- Gigabit LAN port helps get maximum wireless performance
- High output transmission power and receive sensitivity optimized
- 16dBi high gain dual-polarized sector antenna
- All directional and simple installation without other mounting kits or tools
- 24V Passive PoE with remote reset for flexible deployment
- IP65 outdoor weather-proof housing and up to 24kV ESD protection

# **Network Diagram**



# **Specifification**

#### Radio

- 802.11ax/ac/n/a radio (Atheros 1.2GHz)

- Speed up to 1201Mbps

- Frequency Range: 5.1-5.8GHz

- Tx Power 23dBm±2

- Rx Sensitivity 1201Mbps: -67dBm@10% PER

300M: -74dBm@10% PER 54M: -78dBm@10% PER 1M: -98dBm@10% PER

#### **Antenna**

WIS-S516AX : 16dBi 120 degree dual-polarized sector antenna

## **Physical Parameters**

- Dimension: 395\*100\*90mm

- Weight: 0.77kg

- Enclosure: Weatherproof ASA

ESD Protection: 16kV
Lightning Protection: 8kV
Working Temp: -20 ~ 70°C
Storage Temp: -40 ~85°C

- Working Humidity: 10%~95% non-condensing

#### Power

- 24VDC, 0.75A

- Power Consuption: 10W

## Security

- Integrated Firewall
- WPA/WPA2;WPA-PSK/WPA2-PSK (AES/TKIP)

Encryption; 64/128-bit WEP;

#### Interfaces

- 1x 10/100/1000 Base-T Ethernet (Gigabit