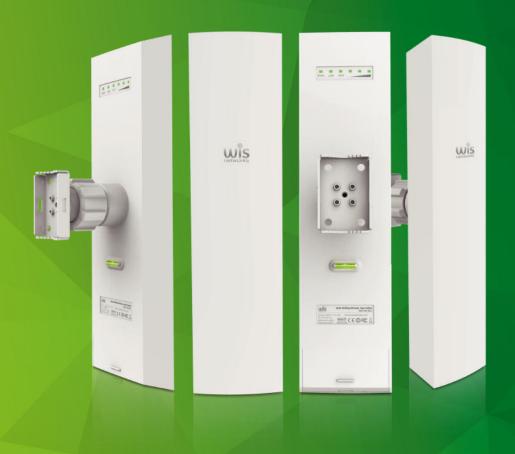

# 802.11AX Outdoor Wireless Base Station

16dBi 120 degree dual-polarized sector antenna

WIS-S516AX

WIS Networks Ltd.

www.wisnetworks.com E-mail: info@wisnetworks.com

## **Product Overview**

WIS-S516AX is robust outdoor wireless base station featuring 802.11ax technology for high end wireless coverage and point to multi-point connections. Upgrade to WiFi 6 with speeds up to 1201Mbps brings 50% faster speeds than WiFi 5.

#### **Antenna**

WIS-S516AX : 16dBi 120 degree dual-polarized sector antenna

## **Antenna**